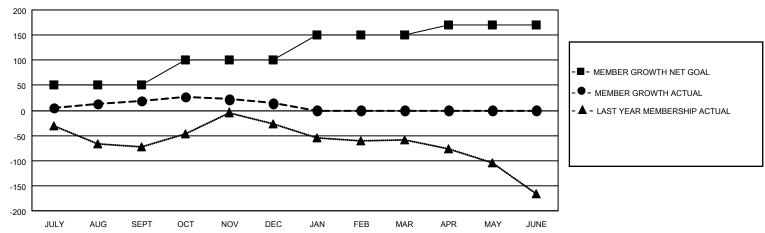

## District 20 K1

| Clubs         |               |             |               | Members               |                       |                         |                                                    |  |
|---------------|---------------|-------------|---------------|-----------------------|-----------------------|-------------------------|----------------------------------------------------|--|
|               | RESULTS FOR   | R 2020-2021 |               | RESULTS FOR 2020-2021 |                       |                         |                                                    |  |
| QUARTER       | NEW CLUB GOAL | NEW CLUBS   | DROPPED CLUBS | QUARTER MEMB          | ER GROWTH NET<br>GOAL | MEMBER GROWTH<br>ACTUAL | DROPPED<br>MEMBERS ACTUAL<br>(including transfers) |  |
| JULY/AUG/SEPT | 0             | 0           | 0             | JULY/AUG/SEPT         | 50                    | 42                      | 15                                                 |  |
| OCT/NOV/DEC   | 1             | 1           | 0             | OCT/NOV/DEC           | 50                    | 75                      | 80                                                 |  |
| JAN/FEB/MAR   | 0             | 0           | 0             | JAN/FEB/MAR           | 50                    | 0                       | 0                                                  |  |
| APR/MAY/JUNE  | 1             | 0           | 0             | APR/MAY/JUNE          | 20                    | 0                       | 0                                                  |  |

### GOALS AND ACTUAL MEMBERS CUMULATIVE

| DROPPED CLUBS: 0          |    | 30 CLUBS OF 77 ADDED 1 OR MORE<br>NEW MEMBERS | GENDER DISTRIBUTION  MALE 718 (36.82%) |                |     |
|---------------------------|----|-----------------------------------------------|----------------------------------------|----------------|-----|
| DROPPED MEMBERS           |    |                                               | FEMALE                                 | 1,232 (63.18%) |     |
| DECEASED                  | 10 | CLICK HERE FOR CUMULATIVE                     | TOTAL FAMILY UNIT MEMBERS              |                | 239 |
| CLUB CANCELLED 0 OTHER 85 |    | MEMBERSHIP DATA                               | FAMILY MEMBERS PAYING HALF DUES        |                | 105 |
|                           |    |                                               |                                        |                | 125 |
| TOTAL                     | 95 |                                               | DOLO                                   |                |     |