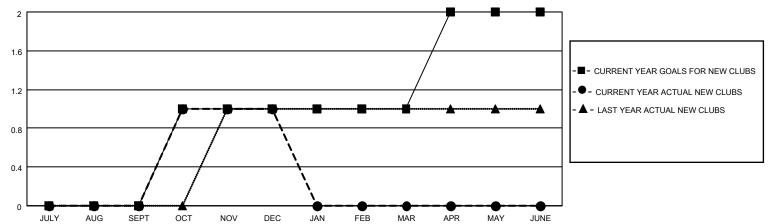

## District 20 K1

| Clubs         |               |             |               | Members               |                       |                         |                                                    |  |
|---------------|---------------|-------------|---------------|-----------------------|-----------------------|-------------------------|----------------------------------------------------|--|
|               | RESULTS FOR   | R 2020-2021 |               | RESULTS FOR 2020-2021 |                       |                         |                                                    |  |
| QUARTER       | NEW CLUB GOAL | NEW CLUBS   | DROPPED CLUBS | QUARTER MEMB          | ER GROWTH NET<br>GOAL | MEMBER GROWTH<br>ACTUAL | DROPPED<br>MEMBERS ACTUAL<br>(including transfers) |  |
| JULY/AUG/SEPT | 0             | 0           | 0             | JULY/AUG/SEPT         | 50                    | 42                      | 15                                                 |  |
| OCT/NOV/DEC   | 1             | 1           | 0             | OCT/NOV/DEC           | 50                    | 75                      | 80                                                 |  |
| JAN/FEB/MAR   | 0             | 0           | 0             | JAN/FEB/MAR           | 50                    | 0                       | 0                                                  |  |
| APR/MAY/JUNE  | 1             | 0           | 0             | APR/MAY/JUNE          | 20                    | 0                       | 0                                                  |  |

### GOALS AND ACTUAL NEW CLUBS CUMULATIVE